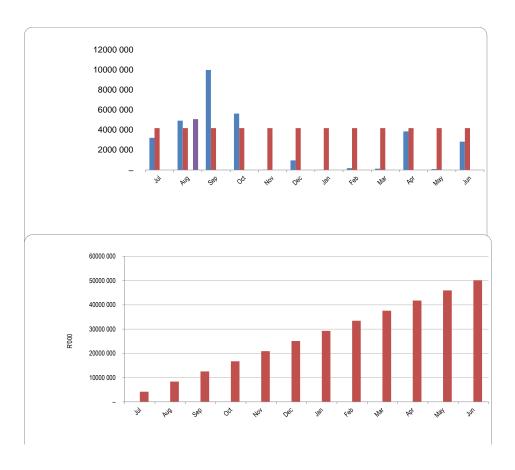

| -         |

| Chart C2 2 | 023/24 Capital Ex | penditure: Y I |
|------------|-------------------|----------------|
| Month      | YearTD actual     | YearTD budget  |
| Jul        |                   | 4 179          |
| Aug        | #VALUE!           | 8 359          |
| Sep        | #VALUE!           | 12 538         |
| Oct        |                   | 16 718         |
| Nov        |                   | 20 897         |
| Dec        |                   | 25 076         |
| Jan        |                   | 29 256         |
| Feb        |                   | 33 435         |
| Mar        |                   | 37 614         |
| Apr        |                   | 41 794         |
| May        |                   | 45 973         |
| Jun        |                   | 50 153         |



| Chart C3 Aged     | Consumer D | ebtors Analy | SIS        | Ī           |             |             |              |          |
|-------------------|------------|--------------|------------|-------------|-------------|-------------|--------------|----------|
|                   | 0-30 Days  | 31-60 Days   | 61-90 Days | 91-120 Days | 121-150 Dys | 151-180 Dys | 181 Dys-1 Yr | Over 1Yr |
| Budget Year 2023/ | 10 362     | 11 037       | 10 978     | 14 512      | 9 427       | 9 525       | 9 577        | 473 511  |
| 2022/23           | 11 034     | 13 339       | 11 087     | 10 494      | 9 863       | 9 855       | 49 430       | 333 500  |

## Chart C4 Consumer Debtors (total by Debtor Customer Category) 2022/23 Budget Year 2023/24

|                 | 2022/23 | Budget Year 2023/2