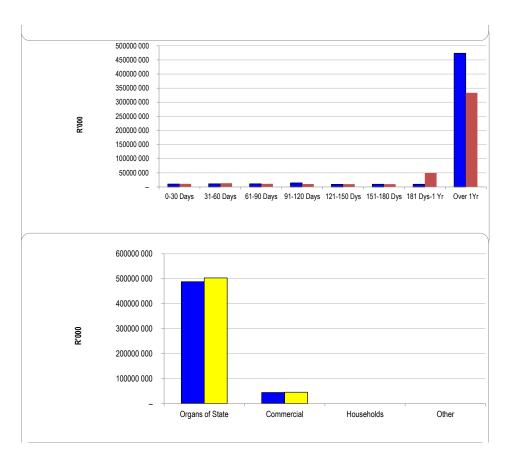

| 0-30 Days  | 31-60 Days   | 61-90 Days | 91-120 Days | 121-150 Dys | 151-180 Dys | 181 Dys-1 Yr | Over 1Yr |
| Budget Year 2023/ | 10 362     | 11 037       | 10 978     | 14 512      | 9 427       | 9 525       | 9 577        | 473 511  |
| 2022/23           | 11 034     | 13 339       | 11 087     | 10 494      | 9 863       | 9 855       | 49 430       | 333 500  |

## Chart C4 Consumer Debtors (total by Debtor Customer Category) 2022/23 Budget Year 2023/24

|                 | 2022/23 | Budget Year 2023/24 |
|-----------------|---------|---------------------|
| Organs of State | 488 271 | 503 372             |
| Commercial      | 44 191  | 45 557              |
| Households      | -       | -                   |
| Other           |         |                     |



2023/11/16 15:02:42